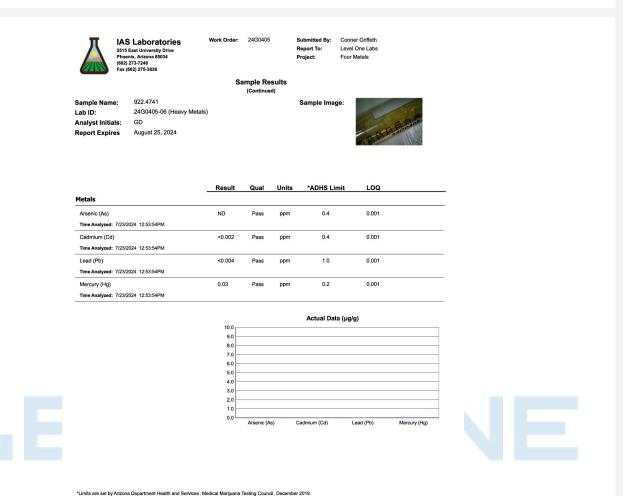

#### Analyte Result Limit Status Qualifier PPM PPM PPM Arsenic ND 0.400 0.400 Pass 0.400 Cadmium < 0.400 0.400 Pass < 1.000 1.000 1.000 Lead Pass < 0.200 0.200 0.200 Mercury Pass Qualifiers: Date Tested: 07/23/2024 07:00 am