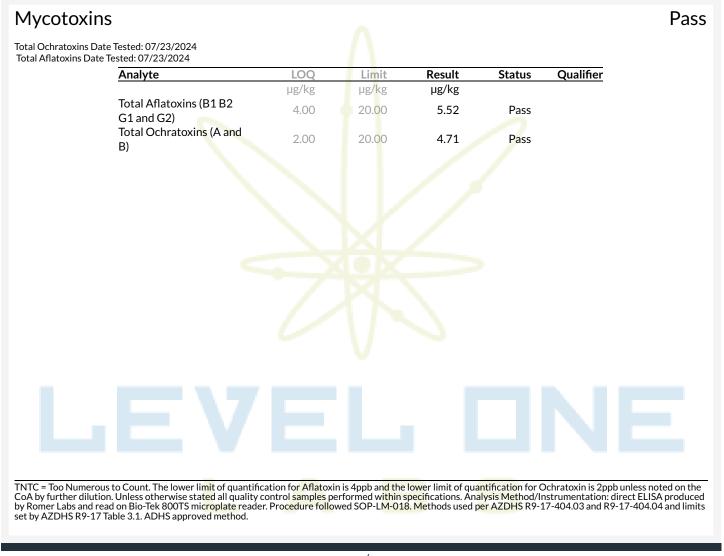

## Sample: 2407LVL0922.4741

Secondary License: ; Chain of Distribution:

Strain: Bananaconda; Batch Size: 476 g; External Batch ID: C.BNA240611CT.ROS Sample Received: 07/19/2024; Report Created: 08/16/2024; Report Expiration: 08/16/2025 Sampling Date: 07/19/2024; Sampling Time: 1500; Sampling Person: MZ Harvest Date: 06/06/2024; Manufacturing Date: 06/11/2024; External Lot ID: Date of Pickup: Time Collected: